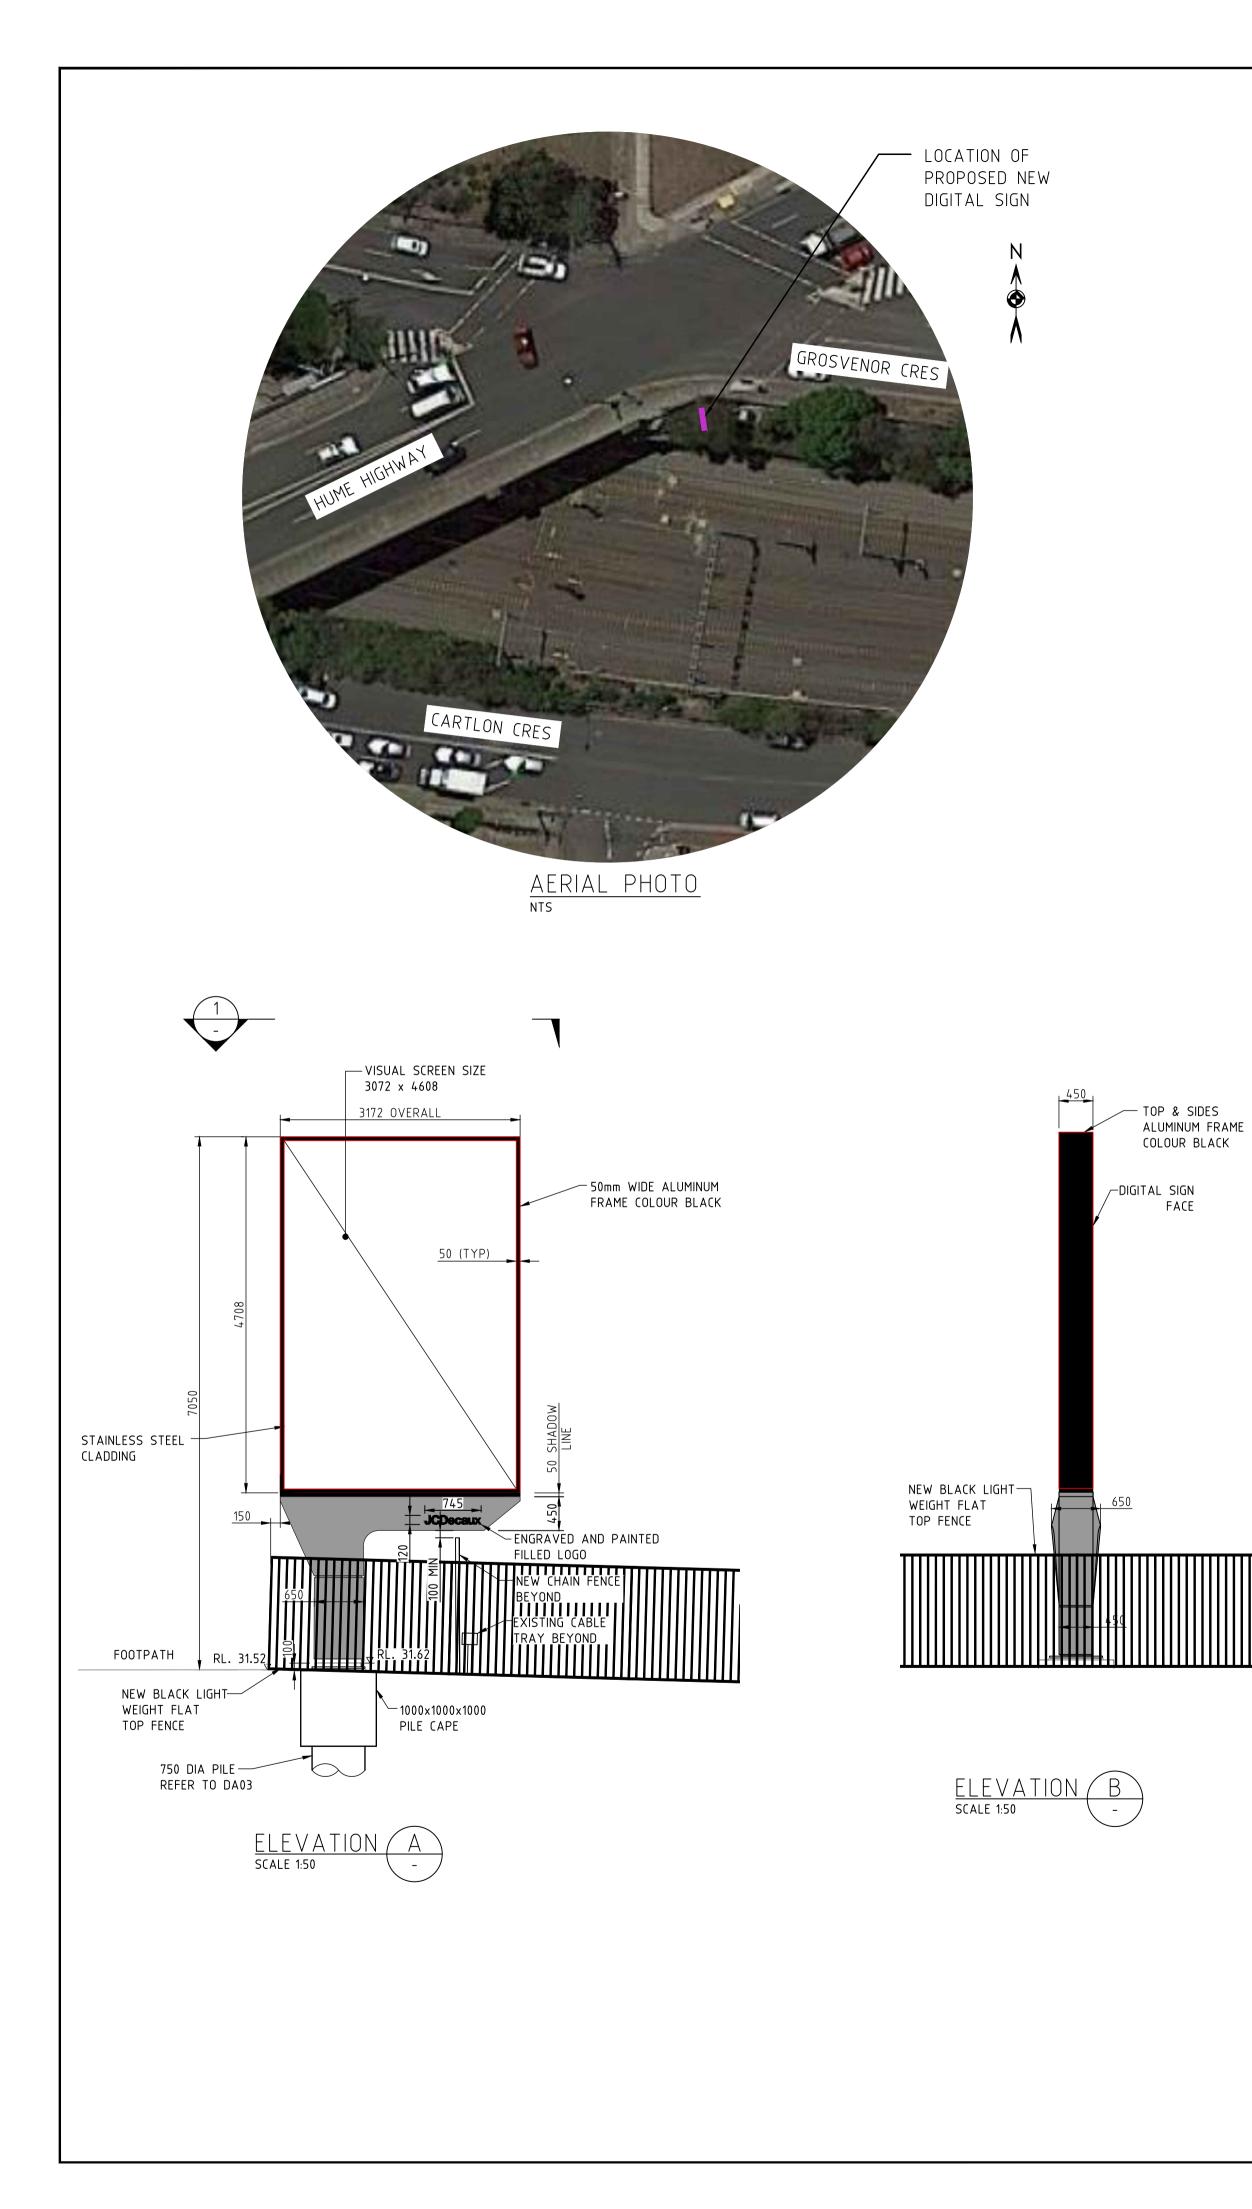

| [ | ISS | DATE     | COMMENT             | Dennis Bunt<br>Consulting Engineers Pty Ltd | Suite 1, Building 8, 49 Frenchs Forest Road East,<br>Frenchs Forest, NSW 2086<br>P.O. Box 652, Forestville, NSW 2087<br>Ph: 02 9451 3455 Fax: 02 9451 3466<br>Email: info@dbce.com.au<br>ABN 23 039 013 724 | CLIENT:            |
|---|-----|----------|---------------------|---------------------------------------------|-------------------------------------------------------------------------------------------------------------------------------------------------------------------------------------------------------------|--------------------|
|   | D   | 25/03/22 | ISSUED FOR APPROVAL |                                             |